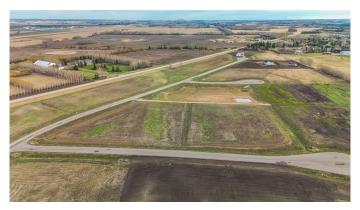

## \$279,900

0 Bedroom, 0.00 Bathroom, Land on 2.90 Acres

Mintlaw Bridge Estates, Rural Red Deer County, Alberta

Only minutes West of Red Deer all on pavement- the new acreage subdivision Mintlaw Bridge Estates. A small enclave of 17 estate style country residential lots to choose from. Choose your own builder (or build it yourself)! Electric and gas lines are right to your property line. The test well shows approx 4 gallons per minute. Septic and well are buyer's responsibility. Prices are plus GST.

### **Exterior**

Lot Description Level