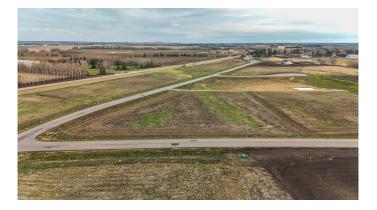

## \$279,900

0 Bedroom, 0.00 Bathroom, Land on 2.90 Acres

Mintlaw Bridge Estates, Rural Red Deer County, Alberta

Only minutes West of Red Deer all on pavement- the new acreage subdivision Mintlaw Bridge Estates. A small enclave of 17 estate style country residential lots to choose from. Choose your own builder (or build it yourself)! Electric and gas lines are right to your property line. The test well shows approx 4 gallons per minute. Septic and well are buyer's responsibility. Prices are plus GST.

### **Exterior**

Lot Description Level