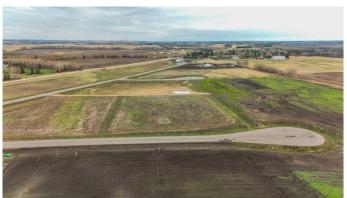

## \$279,900

0 Bedroom, 0.00 Bathroom, Land on 2.90 Acres

Mintlaw Bridge Estates, Rural Red Deer County, Alberta

Only minutes West of Red Deer all on pavement- the new acreage subdivision Mintlaw Bridge Estates. A small enclave of 17 estate style country residential lots to choose from. Choose your own builder (or build it yourself)! Electric and gas lines are right to your property line. The test well shows approx 4 gallons per minute. Septic and well are buyer's responsibility. Prices are plus GST.

### **Exterior**

Lot Description Level