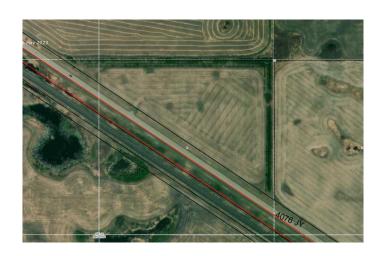

### \$249,000

0 Bedroom, 0.00 Bathroom, Land on 19.44 Acres

NONE, Rural Wainwright No. 61, M.D. of, Alberta

This parcel is situated immediately adjacent to Highway 14, approximately 2 miles west of Wainwright on the North side of the highway. It features a mature shelterbelt along the North and East boundaries, enhancing it's overall appeal for both residential and commercial purposes.