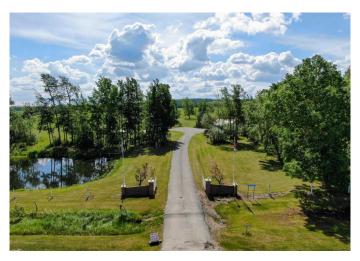

## \$480,000

3 Bedroom, 1.00 Bathroom, 1,790 sqft Residential on 6.03 Acres

NONE, Rural Saddle Hills County, Alberta

**NEW PRICE! BEAUTIFUL BAYTREE** ACREAGE! Located approximately 15 minutes on pavement from Dawson Creek, directly across from the Baytree Store this stunning 6.03 acre property has so much to offer! This well loved family home has 3 bedrooms (could easily split the largest room into 2 bedrooms) 1 full bathroom, an open floor plan kitchen/dining and living room and nice wide hallways! The spacious country kitchen features solid oak cabinetry, loads of counter space and huge windows to bring in natural light. The large laundry/utility room is well laid out with washer dryer, access to the furnace and 2 year old hot water tank. If you step out the front door you are welcomed onto a HUGE covered deck with wheelchair accessible ramp that overlooks the beautifully landscaped yard! Exterior features include a large paved driveway, metal roofing, 2 dugouts (one currently is the water source for the house) huge garden area, greenhouse, storage sheds, gorgeous antique lawn dA©cor/farm equipment and acres of manicured lawn! The detached garage measures 24 X 40 (19 X 23 in the main bay) plus two 10 foot storage sections, one with additional overhead door and is heated with a propane heater. Also included with the purchase will be cement board siding to be installed on the home, several new windows to be installed and some tin roofing. The municipal water line is already run to the home, it just needs to be hooked up (there is a grant for hookup/equipment needed through