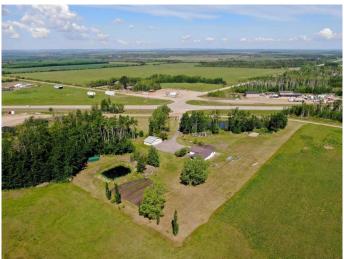

## \$480,000

3 Bedroom, 1.00 Bathroom, 1,790 sqft Residential on 6.03 Acres

NONE, Rural Saddle Hills County, Alberta

**NEW PRICE! BEAUTIFUL BAYTREE** ACREAGE! Located approximately 15 minutes on pavement from Dawson Creek, directly across from the Baytree Store this stunning 6.03 acre property has so much to offer! This well loved family home has 3 bedrooms (could easily split the largest room into 2 bedrooms) 1 full bathroom, an open floor plan kitchen/dining and living room and nice wide hallways! The spacious country kitchen features solid oak cabinetry, loads of counter space and huge windows to bring in natural light. The large laundry/utility room is well laid out with washer dryer, access to the furnace and 2 year old hot water tank. If you step out the front door you are welcomed onto a HUGE covered deck with wheelchair accessible ramp that overlooks the beautifully landscaped yard! Exterior features include a large paved driveway, metal roofing, 2 dugouts (one currently is the water source for the house) huge garden area, greenhouse, storage sheds, gorgeous antique lawn dA©cor/farm equipment and acres of manicured lawn! The detached garage measures 24 X 40 (19 X 23 in the main bay) plus two 10 foot storage sections, one with additional overhead door and is heated with a propane heater. Also included with the purchase will be cement board siding to be installed on the home, several new windows to be installed and some tin roofing. The municipal water line is already run to the home, it just needs to be hooked up (there is a grant for hookup/equipment needed through