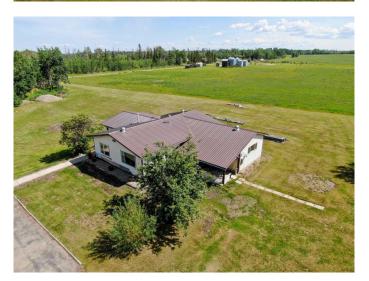

## \$480,000

3 Bedroom, 1.00 Bathroom, 1,790 sqft Residential on 6.03 Acres

NONE, Rural Saddle Hills County, Alberta

**NEW PRICE! BEAUTIFUL BAYTREE** ACREAGE! Located approximately 15 minutes on pavement from Dawson Creek, directly across from the Baytree Store this stunning 6.03 acre property has so much to offer! This well loved family home has 3 bedrooms (could easily split the largest room into 2 bedrooms) 1 full bathroom, an open floor plan kitchen/dining and living room and nice wide hallways! The spacious country kitchen features solid oak cabinetry, loads of counter space and huge windows to bring in natural light. The large laundry/utility room is well laid out with washer dryer, access to the furnace and 2 year old hot water tank. If you step out the front door you are welcomed onto a HUGE covered deck with wheelchair accessible ramp that overlooks the beautifully landscaped yard! Exterior features include a large paved driveway, metal roofing, 2 dugouts (one currently is the water source for the house) huge garden area, greenhouse, storage sheds, gorgeous antique lawn dA©cor/farm equipment and acres of manicured lawn! The detached garage measures 24 X 40 (19 X 23 in the main bay) plus two 10 foot storage sections, one with additional overhead door and is heated with a propane heater. Also included with the purchase will be cement board siding to be installed on the home, several new windows to be installed and some tin roofing. The municipal water line is already run to the home, it just needs to be hooked up (there is a grant for hookup/equipment needed through