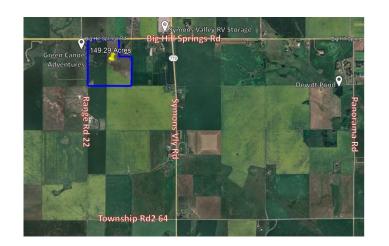

### \$2,999,000

0 Bedroom, 0.00 Bathroom, Land on 149.29 Acres

NONE, Rural Rocky View County, Alberta

150 acres+/- rolling land with a seasonal pond, north boundary fronts onto Big Hill Springs Rd and between Range Road 21 and 22. Prime location with both country quiet and city convenient. Great investment opportunity as development is happening right now-within the City of Airdrie- Big Hill Springs Road-(West side). Located just 10 km west of Airdrie-Cross Iron Mills, Balzac and COSTCO are just minutes away.

## **Community Information**

Address Big Hill Springs Road Rge 22

Subdivision NONE

City Rural Rocky View County

County Rocky View County

Province Alberta
Postal Code T4B 4R7