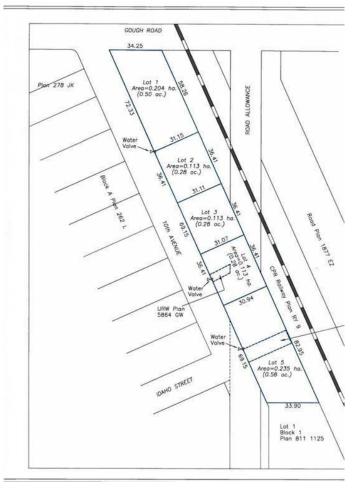

### \$300,000

0 Bedroom, 0.00 Bathroom, Land on 0.28 Acres

NONE, Carstairs, Alberta

Excellent location .28-acre commercial lot. Located in high traffic area. Great retail and office opportunities. Services are to the property line

#### **Essential Information**

MLS® # A2188268 Price \$300,000

Bathrooms 0.00 Acres 0.28 Type Land

Sub-Type Commercial Land

Status Active

## **Community Information**

Address 650 10 Avenue S

Subdivision NONE

City Carstairs

County Mountain View County

Province Alberta
Postal Code T0M 0N0