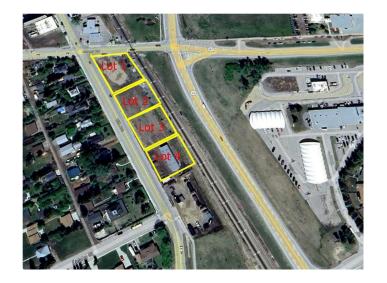

### \$300,000

0 Bedroom, 0.00 Bathroom, Land on 0.28 Acres

NONE, Carstairs, Alberta

Excellent location .28-acre commercial lot. Located in high traffic area. Great retail and office opportunities. Services are to the property line

#### **Essential Information**

MLS® # A2188268 Price \$300,000

Bathrooms 0.00 Acres 0.28 Type Land

Sub-Type Commercial Land

Status Active

## **Community Information**

Address 650 10 Avenue S

Subdivision NONE

City Carstairs

County Mountain View County

Province Alberta
Postal Code T0M 0N0