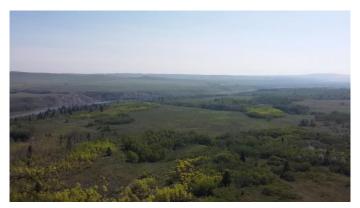

### \$3,400,000

0 Bedroom, 0.00 Bathroom, Land on 192.65 Acres

N/A, Rural Rocky View County, Alberta

This land is close to Cochrane, Currently zoned AG, Prime development location. This 192.65 Acres can be sold with adjoining property of 406 Acres. This property provides an excellent opportunity for a developer/investor. 598.65. ACRES of land in total. It is Located one mile West of Cochrane city limits. This has one or 2 miles if bought together of River frontage and Mountain views siding onto the Bow River, This land is extremely beautiful and gives you lots of options to work with. The land becomes more valuable as Cochrane expands to the West. It is in MD of Rocky View. where there is a high real estate demand in the surrounding areas.