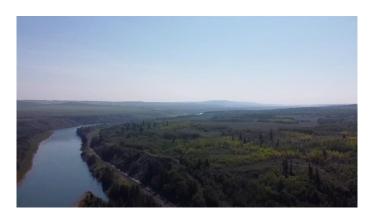

### \$3,400,000

0 Bedroom, 0.00 Bathroom, Land on 192.65 Acres

N/A, Rural Rocky View County, Alberta

This land is close to Cochrane, Currently zoned AG, Prime development location. This 192.65 Acres can be sold with adjoining property of 406 Acres. This property provides an excellent opportunity for a developer/investor. 598.65. ACRES of land in total. It is Located one mile West of Cochrane city limits. This has one or 2 miles if bought together of River frontage and Mountain views siding onto the Bow River, This land is extremely beautiful and gives you lots of options to work with. The land becomes more valuable as Cochrane expands to the West. It is in MD of Rocky View. where there is a high real estate demand in the surrounding areas.