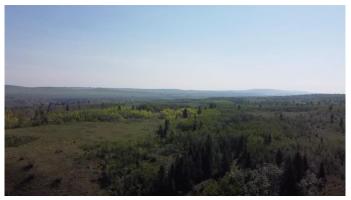

### \$3,400,000

0 Bedroom, 0.00 Bathroom, Land on 192.65 Acres

N/A, Rural Rocky View County, Alberta

This land is close to Cochrane, Currently zoned AG, Prime development location. This 192.65 Acres can be sold with adjoining property of 406 Acres. This property provides an excellent opportunity for a developer/investor. 598.65. ACRES of land in total. It is Located one mile West of Cochrane city limits. This has one or 2 miles if bought together of River frontage and Mountain views siding onto the Bow River, This land is extremely beautiful and gives you lots of options to work with. The land becomes more valuable as Cochrane expands to the West. It is in MD of Rocky View. where there is a high real estate demand in the surrounding areas.