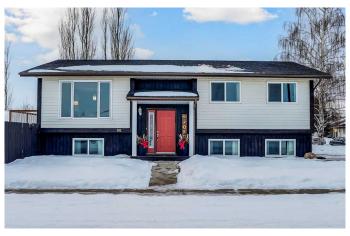

# \$329,900 - 101 Stephens Crescent, Hanna

MLS® #A2188457

## \$329,900

4 Bedroom, 3.00 Bathroom, 1,271 sqft Residential on 0.13 Acres

NONE, Hanna, Alberta

This stunning property has just undergone a complete top-to-bottom renovation, offering modern comfort and style.

As you step into the main entry, you'll immediately notice the luxurious vinyl plank flooring, fresh paint, and brand-new windows throughout the home. The main level offers a bright and open concept, where the living room flows seamlessly into the dining area and kitchen, creating an inviting space for relaxation and entertaining. Just off the dining room, sliding glass doors lead to a brand-new deck, perfect for outdoor gatherings. The gourmet kitchen is a chef's dream, boasting all-new upper and lower cabinets, sleek countertops, and brand-new stainless steel appliances. For added convenience, the laundry room features ample upper cabinets and a laundry sink, combining functionality with style. The lower level of this bilevel home is flooded with natural light, thanks to its large windowsâ€"a hallmark feature of this design. It offers a massive family room perfect for cozy evenings, a dedicated office area, a 3-piece bathroom, an additional bedroom, and ample storage space, making it as functional as it is inviting. The exterior is equally impressive, with a meticulously maintained yard featuring fresh sod and a 2-car parking pad for convenient off-street parking.