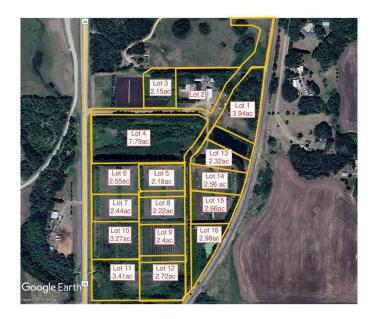

#### \$147,000

0 Bedroom, 0.00 Bathroom, Land on 2.15 Acres

N/A, Rural Ponoka County, Alberta

2.15 acres in the new subdivision of McCarty Acres (lot #3)! This could be the opportunity you've been waiting for, one of 15 available acreages ranging between 2.15 and 7.78 acres with a great location close to Ponoka, hwy 2A, QE2 and all the superb conveniences that central Alberta has to offer. McCarty Acres has a satisfying mix of treed and open space that will accommodate your plans for your dream acreage whether it's a modest, elaborate home or maybe even that Barndominium or Shouse you've thought about. GST is included in purchase price.

### **Essential Information**

MLS® # A2188607 Price \$147,000

Bathrooms 0.00 Acres 2.15 Type Land

Sub-Type Residential Land

Status Active

## **Community Information**

Address On Township Road 424

Subdivision N/A

City Rural Ponoka County

County Ponoka County

Province Alberta
Postal Code T4J 1R3