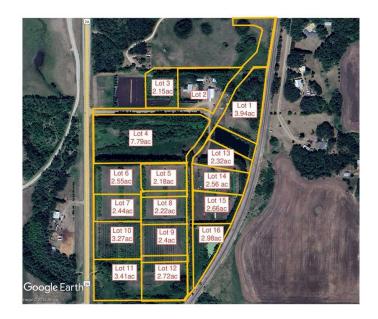

#### \$162,750

0 Bedroom, 0.00 Bathroom, Land on 7.79 Acres

N/A, Rural Ponoka County, Alberta

7.79 acres in the new subdivision of McCarty Acres (lot #4)! This could be the opportunity you've been waiting for, one of 15 available acreages ranging between 2.15 and 7.78 acres with a great location close to Ponoka, hwy 2A, QE2 and all the superb conveniences that central Alberta has to offer. McCarty Acres has a satisfying mix of treed and open space that will accommodate your plans for your dream acreage whether it's a modest, elaborate home or maybe even that Barndominium or Shouse you've thought about. GST is included in purchase price.

### **Essential Information**

MLS® # A2188608 Price \$162,750

Bathrooms 0.00 Acres 7.79 Type Land

Sub-Type Residential Land

Status Active