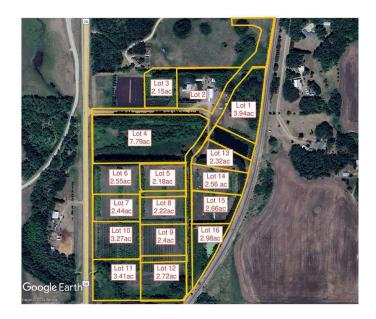

### \$168,000

0 Bedroom, 0.00 Bathroom, Land on 2.55 Acres

N/A, Rural Ponoka County, Alberta

2.55 acres in the new subdivision of McCarty Acres (lot #6)! This could be the opportunity you've been waiting for, one of 15 available acreages ranging between 2.15 and 7.78 acres with a great location close to Ponoka, hwy 2A, QE2 and all the superb conveniences that central Alberta has to offer. McCarty Acres has a satisfying mix of treed and open space that will accommodate your plans for your dream acreage whether it's a modest, elaborate home or maybe even that Barndominium or Shouse you've thought about. GST is included in purchase price.