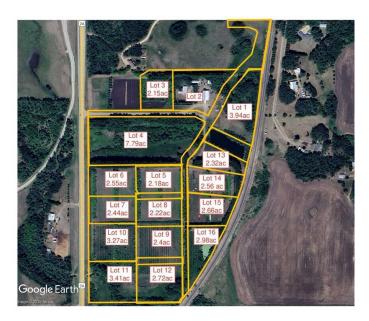

### \$173,250

0 Bedroom, 0.00 Bathroom, Land on 2.40 Acres

N/A, Rural Ponoka County, Alberta

2.40 acres in the new subdivision of McCarty Acres (lot #9)! This could be the opportunity you've been waiting for, one of 15 available acreages ranging between 2.15 and 7.78 acres with a great location close to Ponoka, hwy 2A, QE2 and all the superb conveniences that central Alberta has to offer. McCarty Acres has a satisfying mix of treed and open space that will accommodate your plans for your dream acreage whether it's a modest , elaborate home or maybe even that Barndominium or Shouse you've thought about. GST is included in purchase price.