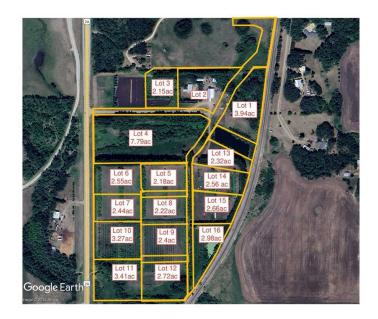

#### \$173,250

0 Bedroom, 0.00 Bathroom, Land on 3.27 Acres

N/A, Rural Ponoka County, Alberta

3.27 acres in the new subdivision of McCarty Acres (lot #10)! This could be the opportunity you've been waiting for, one of 15 available acreages ranging between 2.15 and 7.78 acres with a great location close to Ponoka, hwy 2A, QE2 and all the superb conveniences that central Alberta has to offer. McCarty Acres has a satisfying mix of treed and open space that will accommodate your plans for your dream acreage whether it's a modest, elaborate home or maybe even that Barndominium or Shouse you've thought about. GST is included in purchase price.