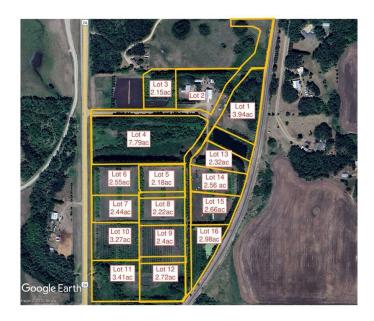

### \$131,250

0 Bedroom, 0.00 Bathroom, Land on 3.41 Acres

N/A, Rural Ponoka County, Alberta

3.41 acres in the new subdivision of McCarty Acres (lot #11)! This could be the opportunity you've been waiting for, one of 15 available acreages ranging between 2.15 and 7.78 acres with a great location close to Ponoka, hwy 2A, QE2 and all the superb conveniences that central Alberta has to offer. McCarty Acres has a satisfying mix of treed and open space that will accommodate your plans for your dream acreage whether it's a modest, elaborate home or maybe even that Barndominium or Shouse you've thought about. GST is included in purchase price.