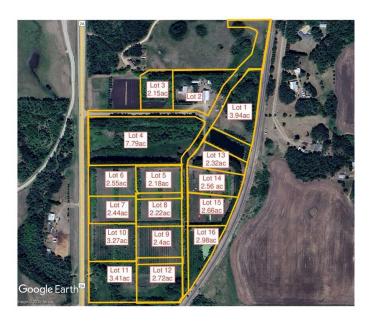

## \$147,000

0 Bedroom, 0.00 Bathroom, Land on 2.72 Acres

N/A, Rural Ponoka County, Alberta

2.72 acres in the new subdivision of McCarty Acres (lot #12)! This could be the opportunity you've been waiting for, one of 15 available acreages ranging between 2.15 and 7.78 acres with a great location close to Ponoka, hwy 2A, QE2 and all the superb conveniences that central Alberta has to offer. McCarty Acres has a satisfying mix of treed and open space that will accommodate your plans for your dream acreage whether it's a modest , elaborate home or maybe even that Barndominium or Shouse you've thought about. GST is included in purchase price.