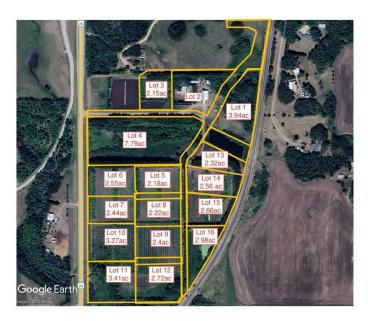

### \$126,000

0 Bedroom, 0.00 Bathroom, Land on 2.32 Acres

N/A, Rural Ponoka County, Alberta

2.32 acres in the new subdivision of McCarty Acres (lot #13)! This could be the opportunity you've been waiting for, one of 15 available acreages ranging between 2.15 and 7.78 acres with a great location close to Ponoka, hwy 2A, QE2 and all the superb conveniences that central Alberta has to offer. McCarty Acres has a satisfying mix of treed and open space that will accommodate your plans for your dream acreage whether it's a modest , elaborate home or maybe even that Barndominium or Shouse you've thought about. GST is included in purchase price.