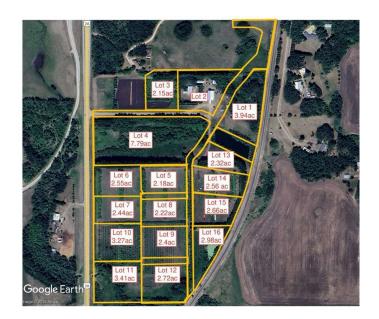

#### \$147,000

0 Bedroom, 0.00 Bathroom, Land on 2.56 Acres

N/A, Rural Ponoka County, Alberta

2.56 acres in the new subdivision of McCarty Acres (lot #14)! This could be the opportunity you've been waiting for, one of 15 available acreages ranging between 2.15 and 7.78 acres with a great location close to Ponoka, hwy 2A, QE2 and all the superb conveniences that central Alberta has to offer. McCarty Acres has a satisfying mix of treed and open space that will accommodate your plans for your dream acreage whether it's a modest, elaborate home or maybe even that Barndominium or Shouse you've thought about. GST is included in purchase price.