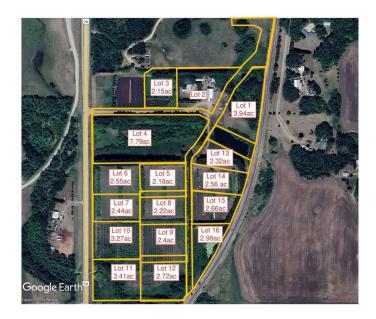

#### \$147,000

0 Bedroom, 0.00 Bathroom, Land on 2.66 Acres

N/A, Rural Ponoka County, Alberta

2.66 acres in the new subdivision of McCarty Acres (lot #15)! This could be the opportunity you've been waiting for, one of 15 available acreages ranging between 2.15 and 7.78 acres with a great location close to Ponoka, hwy 2A, QE2 and all the superb conveniences that central Alberta has to offer. McCarty Acres has a satisfying mix of treed and open space that will accommodate your plans for your dream acreage whether it's a modest, elaborate home or maybe even that Barndominium or Shouse you've thought about. GST is included in purchase price.