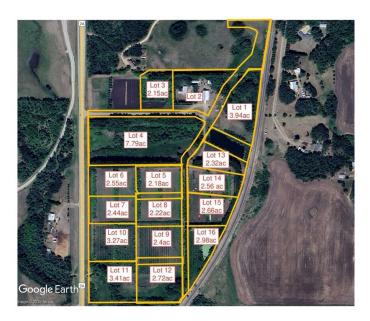

### \$126,000

0 Bedroom, 0.00 Bathroom, Land on 2.98 Acres

N/A, Rural Ponoka County, Alberta

2.98 acres in the new subdivision of McCarty Acres (lot #16)! This could be the opportunity you've been waiting for, one of 15 available acreages ranging between 2.15 and 7.78 acres with a great location close to Ponoka, hwy 2A, QE2 and all the superb conveniences that central Alberta has to offer. McCarty Acres has a satisfying mix of treed and open space that will accommodate your plans for your dream acreage whether it's a modest , elaborate home or maybe even that Barndominium or Shouse you've thought about. GST is included in purchase price.