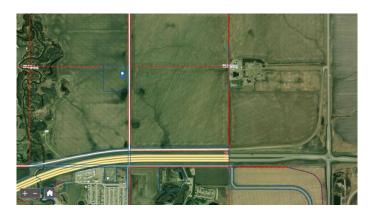

### \$294,000

0 Bedroom, 0.00 Bathroom, Land on 10.08 Acres

NONE, Grande Prairie, Alberta

Here's your chance to own a great piece of land to build your dream home, keep for investment or set up your own little get away all while staying within City limits! This acreage parcel has been subdivided from the home quarter and is easily accessible just north west of the Hwy 43 bypass roundabout. Take a little drive and start dreaming!