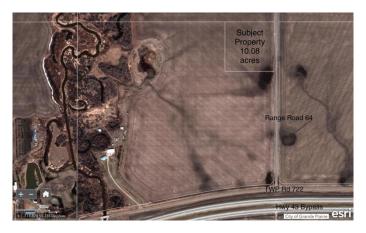

### \$294,000

0 Bedroom, 0.00 Bathroom, Land on 10.08 Acres

NONE, Grande Prairie, Alberta

Here's your chance to own a great piece of land to build your dream home, keep for investment or set up your own little get away all while staying within City limits! This acreage parcel has been subdivided from the home quarter and is easily accessible just north west of the Hwy 43 bypass roundabout. Take a little drive and start dreaming!

#### **Essential Information**

MLS® # A2188713 Price \$294,000

Bathrooms 0.00
Acres 10.08
Type Land

Sub-Type Residential Land

Status Active