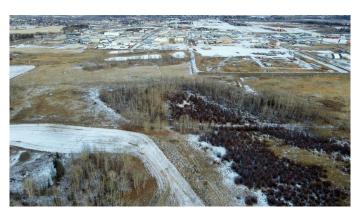

#### \$555,000

0 Bedroom, 0.00 Bathroom, Land on 49.44 Acres

NONE, Ponoka, Alberta

Development property within town of Ponoka limits. 49.44 acres with ideal central Alberta location on the west side of Ponoka with high traffic exposure off highway 53 and only a minute from the QE2 highway. UR zoning may accommodate multiple development possibilities such as highway commercial, light industrial, heavy industrial, residential acreage etc. This land can be purchased with an additional 66.17 acres (MLS # A2188775).