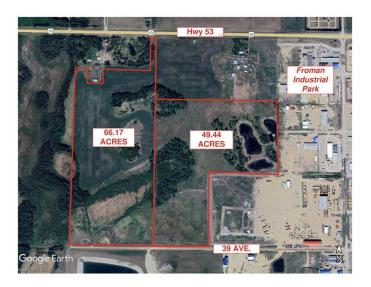

#### \$555,000

0 Bedroom, 0.00 Bathroom, Land on 49.44 Acres

NONE, Ponoka, Alberta

Development property within town of Ponoka limits. 49.44 acres with ideal central Alberta location on the west side of Ponoka with high traffic exposure off highway 53 and only a minute from the QE2 highway. UR zoning may accommodate multiple development possibilities such as highway commercial, light industrial, heavy industrial, residential acreage etc. This land can be purchased with an additional 66.17 acres (MLS # A2188775).

### **Essential Information**

MLS® # A2188777

Price \$555,000

Bathrooms 0.00

Acres 49.44

Type Land

Sub-Type Commercial Land

Status Active

## **Community Information**

Address 6720 39 Avenue

Subdivision NONE

City Ponoka

County Ponoka County

Province Alberta

Postal Code T4J 1K3

#### **Additional Information**

Date Listed January 17th, 2025

Days on Market 206 Zoning UR