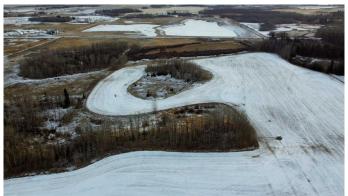

#### \$555,000

0 Bedroom, 0.00 Bathroom, Land on 49.44 Acres

NONE, Ponoka, Alberta

Development property within town of Ponoka limits. 49.44 acres with ideal central Alberta location on the west side of Ponoka with high traffic exposure off highway 53 and only a minute from the QE2 highway. UR zoning may accommodate multiple development possibilities such as highway commercial, light industrial, heavy industrial, residential acreage etc. This land can be purchased with an additional 66.17 acres (MLS # A2188775).