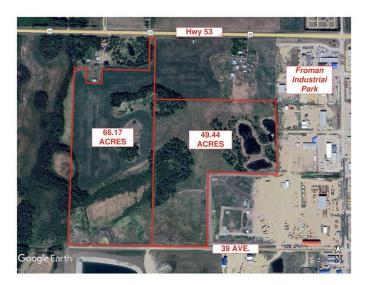

#### \$1,090,000

0 Bedroom, 0.00 Bathroom, Land on 115.61 Acres

NONE, Ponoka, Alberta

Development property with total of 115.61 acres within town of Ponoka limits. The land is divided in 2 titles and can be purchased as one complete package or separately. Ideal central Alberta location on the west side of Ponoka with high traffic exposure off highway 53 and only a minute from the QE2 highway. This property will accommodate multiple development possibilities, current zoning is UR and can be changed to suit development needs such as highway commercial, light industrial, heavy industrial, residential acreage etc. The individual land parcels consist of 66.17 with potential Highway 53 access, (MLS #A2188775) and 49.44 acres(MLS #A2188777).

### **Essential Information**

MLS® # A2188780

Price \$1,090,000

Bathrooms 0.00

Acres 115.61

Type Land

Sub-Type Commercial Land

Status Active

## **Community Information**

Address 7005 Highway 53

Subdivision NONE City Ponoka

County Ponoka County

Province Alberta

Postal Code T4J 1K3