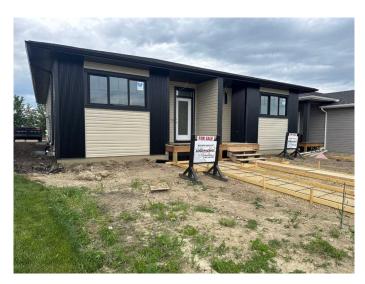

#### \$449,900

3 Bedroom, 3.00 Bathroom, 952 sqft Residential on 0.06 Acres

Greyhawk, Sylvan Lake, Alberta

Brand new bungalow with detached garage built by Edge Homes located in Grayhawk on westside of Sylvan Lake. Open floorplan with living room at back of house overlooking the farmers field & wildlife activities. Functional kitchen with centre island eating bar, soft close cabinets, under cabinet lighting, garbage & recycling pullouts, corner pantry, quartz countertops, and stainless appliances. Dining room and garden door with handy storage bench area leads to back covered deck. Handy main floor laundry for you and 2pce powder room for guests. Large primary bedroom with room for king sized bed has carpet flooring, walk in closet and ensuite with stand up shower with seat, glass doors & double sinks. Basement is finished with family room, 2 more bedrooms, 4pce bathroom and utility room. Front yard has sod, back pie lot is levelled with black dirt and comes with a 18x18 detached garage with room for small RV or extra parking. Back lane is paved. Grayhawk is an up and coming development on the west side of town surrounded by walking paths, future commercial and school sites. Close to all town amenities, golf course, schools, shopping, highway access and the lake. This property is perfect for someone looking to downsize or buy one side and have family live in the other side see MLSA2188807 GST included with rebate to builder Taxes to be assessed. 1-2-5-10 New home warranty \*\* under construction completion approx September Measurements & pics will be

updated as build progresses, photos and renderings are examples from a similar home built previously and do not necessarily reflect the finishes and colors used in this home.

Built in 2025