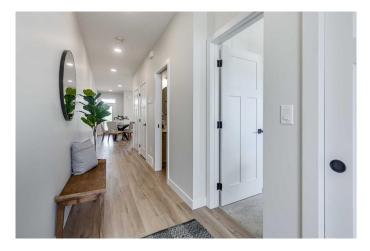

#### \$449,900

3 Bedroom, 3.00 Bathroom, 952 sqft Residential on 0.06 Acres

Greyhawk, Sylvan Lake, Alberta

Brand new bungalow with detached garage built by Edge Homes located in Grayhawk on westside of Sylvan Lake. Open floorplan with living room at back of house overlooking the farmers field & wildlife activities. Functional kitchen with centre island eating bar, soft close cabinets, under cabinet lighting, garbage & recycling pullouts, corner pantry, quartz countertops, and stainless appliances. Dining room and garden door with handy storage bench area leads to back covered deck. Handy main floor laundry for you and 2pce powder room for guests. Large primary bedroom with room for king sized bed has carpet flooring, walk in closet and ensuite with stand up shower with seat, glass doors & double sinks. Basement is finished with family room, 2 more bedrooms, 4pce bathroom and utility room. Front yard has sod, back pie lot is levelled with black dirt and comes with a 18x18 detached garage with room for small RV or extra parking. Back lane is paved. Grayhawk is an up and coming development on the west side of town surrounded by walking paths, future commercial and school sites. Close to all town amenities, golf course, schools, shopping, highway access and the lake. This property is perfect for someone looking to downsize or buy one side and have family live in the other side see MLSA2188807 GST included with rebate to builder Taxes to be assessed. 1-2-5-10 New home warranty \*\* under construction completion approx September Measurements & pics will be