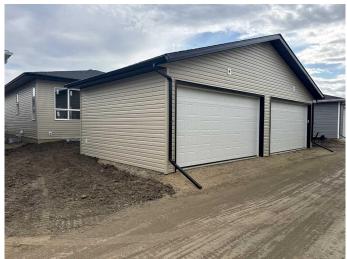

#### \$449,900

3 Bedroom, 3.00 Bathroom, 952 sqft Residential on 0.06 Acres

Greyhawk, Sylvan Lake, Alberta

Brand new bungalow with detached garage built by Edge Homes located in Grayhawk on westside of Sylvan Lake. Open floorplan with living room at back of house overlooking the farmers field & wildlife activities. Functional kitchen with centre island eating bar, soft close cabinets, under cabinet lighting, garbage & recycling pullouts, corner pantry, quartz countertops, and stainless appliances. Dining room and garden door with handy storage bench area leads to back covered deck. Handy main floor laundry for you and 2pce powder room for guests. Large primary bedroom with room for king sized bed has carpet flooring, walk in closet and ensuite with stand up shower with seat, glass doors & double sinks. Basement is finished with family room, 2 more bedrooms, 4pce bathroom and utility room. Front yard has sod, back pie lot is levelled with black dirt and comes with a 18x18 detached garage with room for small RV or extra parking. Back lane is paved. Grayhawk is an up and coming development on the west side of town surrounded by walking paths, future commercial and school sites. Close to all town amenities, golf course, schools, shopping, highway access and the lake. This property is perfect for someone looking to downsize or buy one side and have family live in the other side see MLSA2188807 GST included with rebate to builder Taxes to be assessed. 1-2-5-10 New home warranty \*\* under construction completion approx September Measurements & pics will be

## Amenities

| Parking Spaces | 2                                  |
|----------------|------------------------------------|
| Parking        | Off Street, Single Garage Detached |
| # of Garages   | 1                                  |