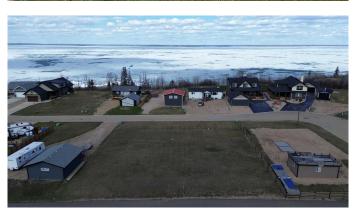

### \$122,000

0 Bedroom, 0.00 Bathroom, Land on 0.20 Acres

Rochon Sands Heights, Rural Stettler No. 6, County of, Alberta

Buffalo Lake at your fingertips, and the possibility of building your Dream house, Lake getaway, or RV lot is up to you. Located on South shores of Buffalo Lake, this development is unique with its own marina plus pavement to your lot! The services including water and sewer are available, current utility costs are \$44/month. The views are astounding. Plus, With this lot you have the option to buy the lot next to it to have one big lot, or pick your neighbour! Buffalo lake is great lake for all lake activities in the Summer or Winter, including boating and fishing. Some of the best fishing on the lake is right out in front of this development 100 yards off shore. The water gets deep guick at this part of the lake which is also good for boating.