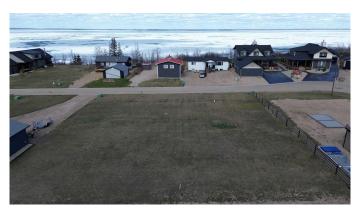

### \$122,000

0 Bedroom, 0.00 Bathroom, Land on 0.20 Acres

Rochon Sands Heights, Rural Stettler No. 6, County of, Alberta

Buffalo Lake at your fingertips, and the possibility of building your Dream house, Lake getaway, or RV lot is up to you. Located on South shores of Buffalo Lake, this development is unique with its own marina plus pavement to your lot! The services including water and sewer are available, current utility costs are \$44/month. The views are astounding. Plus, With this lot you have the option to buy the lot next to it to have one big lot, or pick your neighbour! Buffalo lake is great lake for all lake activities in the Summer or Winter, including boating and fishing. Some of the best fishing on the lake is right out in front of this development 100 yards off shore. The water gets deep guick at this part of the lake which is also good for boating.