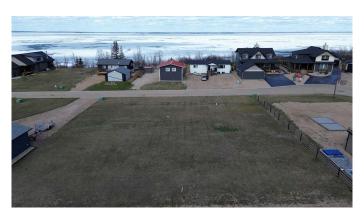

### \$117,000

0 Bedroom, 0.00 Bathroom, Land on 0.20 Acres

Rochon Sands Heights, Rural Stettler No. 6, County of, Alberta

Buffalo Lake at your fingertips, and the possibility of building your Dream house, Lake getaway, or RV lot is up to you. Located on South shores of Buffalo Lake, this development is unique with its own marina plus pavement to your lot! The services including water and sewer are available, current utility costs are \$44/month. The views are astounding. Plus, With this lot you have the option to buy the lot next to it to have one big lot, or pick your neighbour! Buffalo lake is great lake for all lake activities in the Summer or Winter, including boating and fishing. Some of the best fishing on the lake is right out in front of this development 100 yards off shore. The water gets deep quick at this part of the lake which is also good for boating.