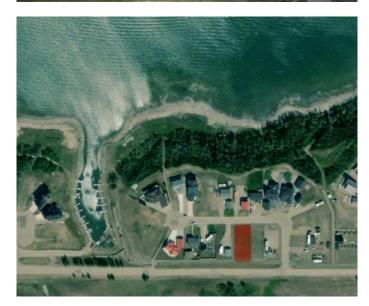

### \$117,000

0 Bedroom, 0.00 Bathroom, Land on 0.20 Acres

Rochon Sands Heights, Rural Stettler No. 6, County of, Alberta

Buffalo Lake at your fingertips, and the possibility of building your Dream house, Lake getaway, or RV lot is up to you. Located on South shores of Buffalo Lake, this development is unique with its own marina plus pavement to your lot! The services including water and sewer are available, current utility costs are \$44/month. The views are astounding. Plus, With this lot you have the option to buy the lot next to it to have one big lot, or pick your neighbour! Buffalo lake is great lake for all lake activities in the Summer or Winter, including boating and fishing. Some of the best fishing on the lake is right out in front of this development 100 yards off shore. The water gets deep quick at this part of the lake which is also good for boating.

# **Community Information**

Address 14 Marina View Close

Subdivision Rochon Sands Heights

City Rural Stettler No. 6, County of

County Stettler No. 6, County of

Province Alberta
Postal Code T0C 2L0