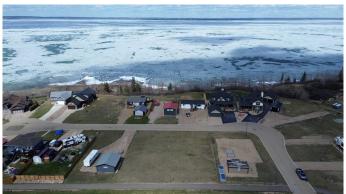

### \$117,000

0 Bedroom, 0.00 Bathroom, Land on 0.20 Acres

Rochon Sands Heights, Rural Stettler No. 6, County of, Alberta

Buffalo Lake at your fingertips, and the possibility of building your Dream house, Lake getaway, or RV lot is up to you. Located on South shores of Buffalo Lake, this development is unique with its own marina plus pavement to your lot! The services including water and sewer are available, current utility costs are \$44/month. The views are astounding. Plus, With this lot you have the option to buy the lot next to it to have one big lot, or pick your neighbour! Buffalo lake is great lake for all lake activities in the Summer or Winter, including boating and fishing. Some of the best fishing on the lake is right out in front of this development 100 yards off shore. The water gets deep quick at this part of the lake which is also good for boating.