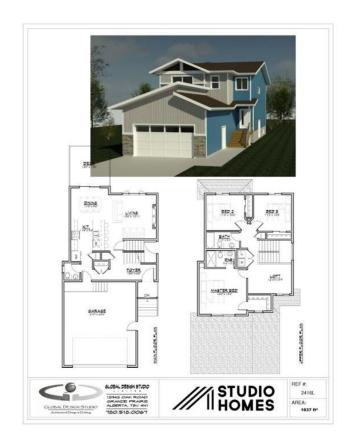

#### \$494,900

3 Bedroom, 3.00 Bathroom, 1,637 sqft Residential on 0.13 Acres

Riverstone., Grande Prairie, Alberta

This stunning two-story home by Studio Homes is designed to check every box for modern family living, with a thoughtful layout and beautiful finishes that truly stand out. The updated plan includes an added bonus room upstairs, complementing three spacious bedrooms, 2.5 bathrooms, and the convenience of an upper-level laundry closet. With the potential to be fully developed into a 4-bedroom, 3.5-bathroom home with three living areas, this property offers endless possibilities. Boasting 1,637 square feet on the main and upper levels, and easily exceeding 2,100 square feet of total living space with the basement, this open-concept home flows effortlessly from the kitchen to the dining area and living room, with a convenient half-bath on the main floor for guests. The upper level is ideal for families, featuring three bedrooms, including a generous primary suite with a luxurious ensuite and walk-in closet, as well as a bonus room perfect for additional living space. Located in a quiet, low-traffic neighborhood close to amenities, this home combines peace and convenience. The chic finishes throughout showcase exceptional craftsmanship, from the sleek double-car garage door to the stylish interior details, and buyers may even have the opportunity to select cabinets, countertops, flooring, colors, and more to make this house truly their own. With a spacious driveway and a location that can't be beat, this home is ready to exceed your expectationsâ€"schedule a

#### **Essential Information**

| MLS® #         | A2189107    |
|----------------|-------------|
| Price          | \$494,900   |
| Bedrooms       | 3           |
| Bathrooms      | 3.00        |
| Full Baths     | 2           |
| Half Baths     | 1           |
| Square Footage | 1,637       |
| Acres          | 0.13        |
| Year Built     | 2025        |
| Туре           | Residential |
| Sub-Type       | Detached    |
| Style          | 2 Storey    |
| Status         | Active      |