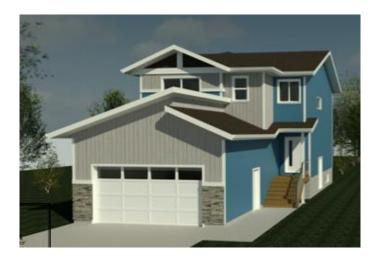

#### \$494,900

3 Bedroom, 3.00 Bathroom, 1,637 sqft Residential on 0.13 Acres

Riverstone., Grande Prairie, Alberta

This stunning two-story home by Studio Homes is designed to check every box for modern family living, with a thoughtful layout and beautiful finishes that truly stand out. The updated plan includes an added bonus room upstairs, complementing three spacious bedrooms, 2.5 bathrooms, and the convenience of an upper-level laundry closet. With the potential to be fully developed into a 4-bedroom, 3.5-bathroom home with three living areas, this property offers endless possibilities. Boasting 1,637 square feet on the main and upper levels, and easily exceeding 2,100 square feet of total living space with the basement, this open-concept home flows effortlessly from the kitchen to the dining area and living room, with a convenient half-bath on the main floor for guests. The upper level is ideal for families, featuring three bedrooms, including a generous primary suite with a luxurious ensuite and walk-in closet, as well as a bonus room perfect for additional living space. Located in a quiet, low-traffic neighborhood close to amenities, this home combines peace and convenience. The chic finishes throughout showcase exceptional craftsmanship, from the sleek double-car garage door to the stylish interior details, and buyers may even have the opportunity to select cabinets, countertops, flooring, colors, and more to make this house truly their own. With a spacious driveway and a location that can't be beat, this home is ready to exceed your expectationsâ€"schedule a