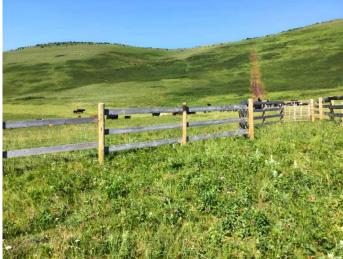

## \$476,000

0 Bedroom, 0.00 Bathroom, Land on 161.00 Acres

NONE, Lundbreck, Alberta

**Discover Your Agricultural Paradise in** Lundbreck, Alberta! Located in the Municipality of Pincher Creek No. 9, this 161-acre vacant land on NE 19-8-2 W5M is a rancher's dream, a haven for livestock enthusiasts. Enclosed by a secure barbed wire fence, this vacant land promises fertile soil and vast expanses, providing the ideal backdrop for your agricultural masterpiece. What sets this land apart is its status as one of Canada's conserved areas. First of all, it's important to understand that the goal of this CE is to maintain the land use for ranching/cattle grazing, and conserve the natural habitat in the community of the Municipal District of Pincher Creek. Rooted in western heritage, this community gracefully balances growth with environmental preservation. Conveniently located approximately 5 KM west of highway 22 and Township Rd 84, the easement allows for access from the north approximately 2 miles south from Township Rd 85A this property also allows for raising or holding of animals associated with ranching. The landscape features two dugouts, as well as an old water trough and water line. One of the dugouts is dedicated for watering ranching animals, completing the allure of this promising agricultural paradise. Landowners can apply for several grants to assist with improvements to the land such as water wells, dugouts, new fences/electric fences. Don't miss out this