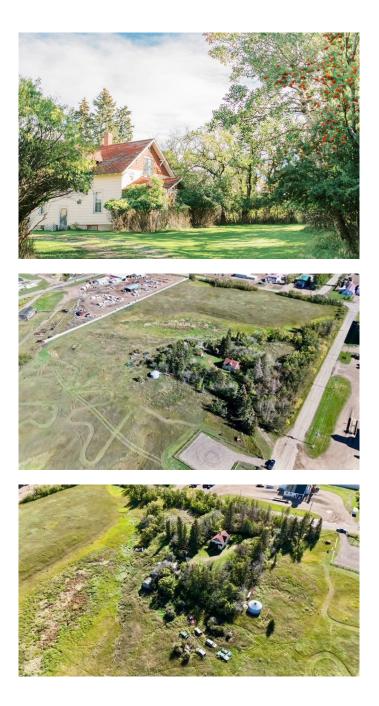

#### \$430,000

0 Bedroom, 0.00 Bathroom, Land on 13.01 Acres

East Industrial Park, Stettler, Alberta

Set in a picturesque area with deep roots in its agricultural past, this 13-acre property has been rezoned for industrial use, offering unparalleled potential for development. Located in a prime spot, this large piece of land is ready to be transformed, making it an exceptional opportunity for investors and developers alike.

Conversely, in the meantime, if someone prefers to embrace the existing farmhouse and outbuildings, the property remains viable as an acreage. There is a well and septic on the property, and plenty of space for the kids and animals to roam.