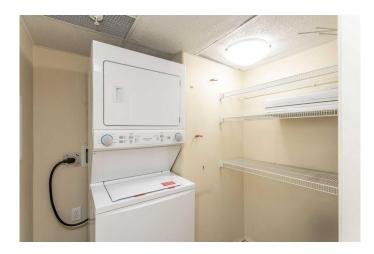

# \$285,000

2 Bedroom, 2.00 Bathroom, 1,046 sqft Residential on 0.00 Acres

Downtown Lacombe, Lacombe, Alberta

Looking to own a condo in one of Lacombe's finest adult living condo projects? Chateau Lacombe is centrally located within walking distance to downtown, shopping and the walking trails. This beautiful 2nd floor corner unit has east and north exposure with lovely views to the east of the countryside and commercial business and to the north of the Heritage Park playground. This corner unit has with an oversized deck, an abundance of windows and living space - definitely one of the nicest units in the project and shows exceptionally well! From the moment you enter the building you will be impressed with the design, spiral staircase and the overall cleanliness of the building. Up to the second floor - accessible by elevator or a short walk up the spiral staircase and you will arrive at your condo! Open the door and enjoy the all the extra sunshine that shines in with this unit! An open concept design with a lovely kitchen boasting oak cabinetry, laminate countertops and newer lighting; spacious living room with corner electric fireplace and a dining area! Primary bedroom is spacious and features a walk thru closet and 3 piece ensuite. Second bedroom, 4 piece bathroom plus laundry/storage room complete the floorplan. This condo has a titled underground parking stall and assigned storage unit. Lots of parking out front for visitors, a common party room that is available to rent or to meet with your fellow residents for a game of cards, coffee or to work on puzzles. Get ready to eliminate snow

## Interior

Interior Features Ceiling Fan(s), Closet Organizers, Laminate Counters, Open Floorplan,

Vinyl Windows, Walk-In Closet(s)

Appliances Dishwasher, Electric Stove, Microwave, Refrigerator, Washer/Dryer