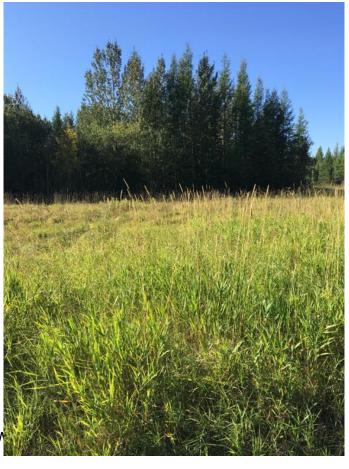

#### \$194,900

0 Bedroom, 0.00 Bathroom, Land on 2.74 Acres

The Ranch, Rural Grande Prairie No. 1, County of, Alberta

Are you looking for the perfect land to build your dream home? This acreage in The Ranch is just right! 2.74 acres with a nice mix of mature trees and open area that's ready for your new build. This subdivision is located just 5km south of the City, has utilities to the property line, including City water, and is close to Wapiti Nordic Ski Trails, Nite Hawk Ski Hill and a short drive from the Dunes Golf and Country Club. There's pavement to the subdivision and you'II love the beautiful drive home! GST is applicable.

Lot Description Level, Meadow, Many Trees