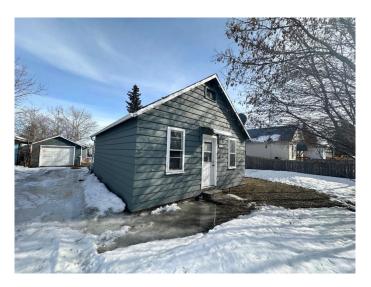

# \$56,900 - 5010 48 Street, Dewberry

MLS® #A2189782

## \$56,900

2 Bedroom, 1.00 Bathroom, 665 sqft Residential on 0.16 Acres

Dewberry, Dewberry, Alberta

Located in the inviting community of Dewberry, this 2-bedroom, 1-bathroom home is ready for its next owner. Whether you're taking your first step into homeownership, adding to your investment portfolio, or looking to downsize, this property offers incredible potential at an unbeatable price! Recent upgrades include a newer hot water tank, kitchen sink, bedroom window and new shingles on the back garage. The property features two single garages, perfect for parking, extra storage or creating a workshop space to suit your needs. With its affordability and versatility, this home won't last longâ€"act quickly to make it yours! Dewberry recently changed all addresses in the hamlet, this property was 50 2nd St W and is now 5010 - 48th St.