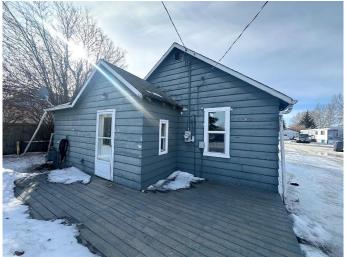

## \$56,900

2 Bedroom, 1.00 Bathroom, 665 sqft Residential on 0.16 Acres

Dewberry, Dewberry, Alberta

Located in the inviting community of Dewberry, this 2-bedroom, 1-bathroom home is ready for its next owner. Whether you're taking your first step into homeownership, adding to your investment portfolio, or looking to downsize, this property offers incredible potential at an unbeatable price! Recent upgrades include a newer hot water tank, kitchen sink, bedroom window and new shingles on the back garage. The property features two single garages, perfect for parking, extra storage or creating a workshop space to suit your needs. With its affordability and versatility, this home won't last longâ€"act quickly to make it yours! Dewberry recently changed all addresses in the hamlet, this property was 50 2nd St W and is now 5010 - 48th St.

#### **Exterior**

Exterior Features Storage

Lot Description Back Yard

Roof Asphalt Shingle

Construction Masonite

Foundation Poured Concrete