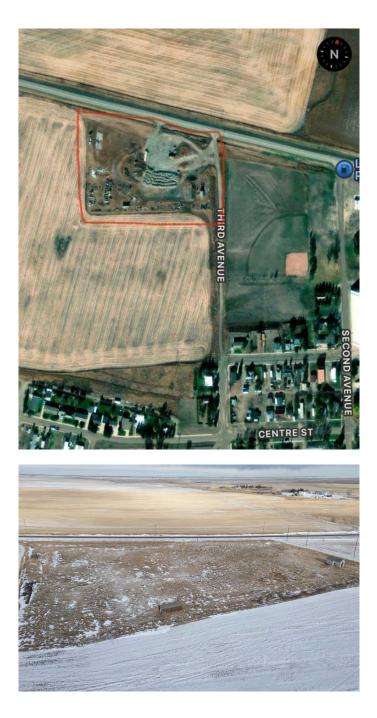

#### NONE, Lomond, Alberta

Embrace the charm of small town living with this exclusive opportunity located in the out skirts of Lomond. This 4.9 acre vacant lot awaits your vision to build your dream home. Lomond offers a lifestyle with stunning natural beauty including the nearby Little Bow Provincial Park and McGregor Lake. The close-knit community fosters a sense of belonging where the slower pace of life allows for a peaceful living experience. Residents enjoy the convenience of essential services including a kindergarten to grade 12 school, a library, a newly built rink, a grocery and hardware store, as well as a restaurant that's been recently renovated. A broader range of amenities nearby towns or cities may be accessed such as a hospital in Vulcan approximately 30 minutes away and everything else offered in the City of Lethbridge only 1 hour away. It's important to note that the appeal of living in Lomond often lies in its simplicity and the opportunity to experience a more tranquil life. Seize this chance to create your haven in Lomond. Call your favorite REALTOR® today for more information!

## **Community Information**

| Address     | 238 3 Avenue  |
|-------------|---------------|
| Subdivision | NONE          |
| City        | Lomond        |
| County      | Vulcan County |
| Province    | Alberta       |
| Postal Code | T0L 1G0       |