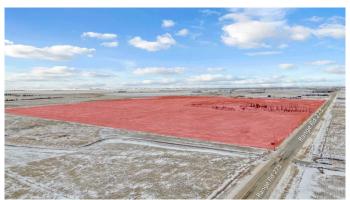

## \$3,188,888 - 240206 Vale View Road, Rural Rocky View County

MLS® #A2189899

\$3,188,888

0 Bedroom, 0.00 Bathroom, Land on 160.00 Acres

NONE, Rural Rocky View County, Alberta

160 (+/-) acre parcel of land designated A-Gen, APPROXIMATELY 20 MINUTES TO CALGARY CITY LIMITS & 10 MINUTES TO CHESTERMERE CITY LIMITS AS WELL AS LANGDON CITY LIMITS! This parcel has a lot of potential with its location and size for future development. Directions: Travel east on Highway 1 (16 Ave) from Calgary, past Chestermere. Turn south on Highway 9, take the first right onto Township Rd 242, and follow west to Vale View Road (no sign on property). Contact your favorite realtor for a viewing today!