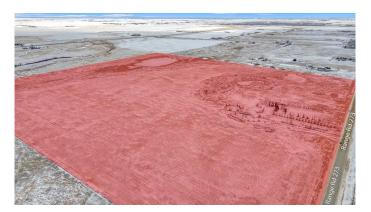

## \$3,188,888 - 240206 Vale View Road, Rural Rocky View County

MLS® #A2189899

\$3,188,888

0 Bedroom, 0.00 Bathroom, Land on 160.00 Acres

NONE, Rural Rocky View County, Alberta

160 (+/-) acre parcel of land designated A-Gen, APPROXIMATELY 20 MINUTES TO CALGARY CITY LIMITS & 10 MINUTES TO CHESTERMERE CITY LIMITS AS WELL AS LANGDON CITY LIMITS! This parcel has a lot of potential with its location and size for future development. Directions: Travel east on Highway 1 (16 Ave) from Calgary, past Chestermere. Turn south on Highway 9, take the first right onto Township Rd 242, and follow west to Vale View Road (no sign on property). Contact your favorite realtor for a viewing today!