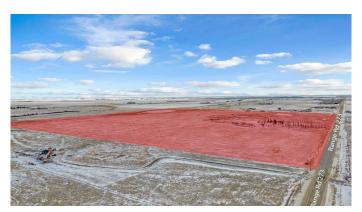

## \$3,188,888 - 240206 Vale View Road, Rural Rocky View County

MLS® #A2189899

\$3,188,888

0 Bedroom, 0.00 Bathroom, Land on 160.00 Acres

NONE, Rural Rocky View County, Alberta

160 (+/-) acre parcel of land designated A-Gen, APPROXIMATELY 20 MINUTES TO CALGARY CITY LIMITS & 10 MINUTES TO CHESTERMERE CITY LIMITS AS WELL AS LANGDON CITY LIMITS! This parcel has a lot of potential with its location and size for future development. Directions: Travel east on Highway 1 (16 Ave) from Calgary, past Chestermere. Turn south on Highway 9, take the first right onto Township Rd 242, and follow west to Vale View Road (no sign on property). Contact your favorite realtor for a viewing today!