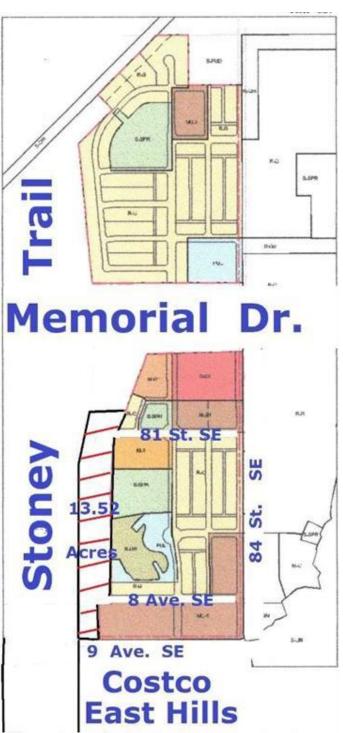

# \$10,140,000 - 8080r 9 Avenue Se, Calgary

MLS® #A2189913

\$10,140,000

0 Bedroom, 0.00 Bathroom, Land on 13.52 Acres

Belvedere., Calgary, Alberta

This prime piece of land is centrally located immediately north of East Hills Costco and the RioCan East Hills Shopping Centre and immediately adjacent to new development proposal (133 acres). Lots of growth underway in Belvedere with TriStar Communities Belvedere Rise and Minto East Hills residential neighborhoods well underway. Genesis Huxley community coming soon, and the Memorial Drive Extension Functional Planning Study is in full swing. 13.52 Acres at \$750,00/acre (12.26 acres with adjoining 1.26 acres) in Belvedere ASP with 2,000+ foot frontage to busy Stoney Trail Freeway. Services are nearby. Transit to downtown via Calgary Transit's MAX Purple rapid transit bus route service at East Hills Retail (across street This 13.52 acre property from subject land). is immediately north of the RioCan East Hills Calgary retail development which is located at 17th Avenue SE and Stoney Trail and includes major retailers Costco, Walmart, Cineplex, Marshalls, PetSmart, Michaels, Staples and many others under construction. The 13.52 acre property is currently S-FUD. Primarily Land Value (modular home has structural issues). Excellent elevated panoramic south and west mountain and city views. occupied with cell tower and tenant income, access by appointment only.