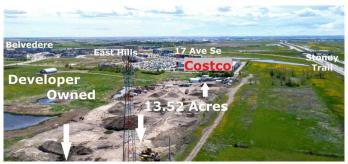

# \$10,140,000 - 8080r 9 Avenue Se, Calgary

MLS® #A2189913

\$10,140,000

0 Bedroom, 0.00 Bathroom, Land on 13.52 Acres

Belvedere., Calgary, Alberta

This prime piece of land is centrally located immediately north of East Hills Costco and the RioCan East Hills Shopping Centre and immediately adjacent to new development proposal (133 acres). Lots of growth underway in Belvedere with TriStar Communities Belvedere Rise and Minto East Hills residential neighborhoods well underway. Genesis Huxley community coming soon, and the Memorial Drive Extension Functional Planning Study is in full swing. 13.52 Acres at \$750,00/acre (12.26 acres with adjoining 1.26 acres) in Belvedere ASP with 2,000+ foot frontage to busy Stoney Trail Freeway. Services are nearby. Transit to downtown via Calgary Transit's MAX Purple rapid transit bus route service at East Hills Retail (across street This 13.52 acre property from subject land). is immediately north of the RioCan East Hills Calgary retail development which is located at 17th Avenue SE and Stoney Trail and includes major retailers Costco, Walmart, Cineplex, Marshalls, PetSmart, Michaels, Staples and many others under construction. The 13.52 acre property is currently S-FUD. Primarily Land Value (modular home has structural issues). Excellent elevated panoramic south and west mountain and city views. occupied with cell tower and tenant income, access by appointment only.