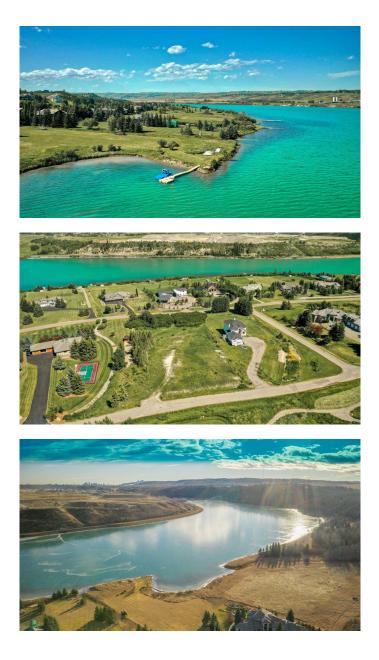

#### \$1,249,999

0 Bedroom, 0.00 Bathroom, Land on 2.10 Acres

Springbank, Rural Rocky View County, Alberta

Here's your chance to own over TWO ACRES in the highly sought-after Emerald Bay area, with exclusive boat access to the reservoir. This is one of the last remaining VACANT LOTS in the region, offering an incredible opportunity to build your DREAM HOME with breathtaking views that are truly one of a kind. With a private boat launch at your fingertips, this lot stands out as one of the most unique in all of Alberta. It's ready for development, with water and sewage co-op connections already in place, plus all the essential utilities available. The sweeping views of the river and valley create a sense of privacy and seclusion, yet you're only 20-30 minutes from downtown. Whether you're teeing off at Springbank Links Golf Course, enjoying a day on the water with family and friends, or grabbing a bite downtown, this location offers the perfect balance of convenience and lifestyle. Imagine summers filled with wake surfing and water skiing after work, ice fishing in the winter, or simply unwinding in this peaceful and beautiful community. Come take a look at this incredible spot and picture the endless possibilities waiting for you!