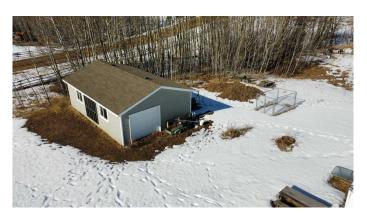

#### \$240,900

0 Bedroom, 0.00 Bathroom, Land on 3.96 Acres

Heartland Country Estates, Rural Ponoka County, Alberta

Are you ready? Discover 3.96 acres of prime land in the highly sought-after Gull Lake area, just a short stroll from the lake and convenient dock access. Immerse yourself in the stunning lake views and enjoy the serene natural surroundings within the Heartland Country Estates subdivision. This property is located near Raymond Shores and Meridian Beach, nearby town and cities is within 25 minutes drive like Lacombe and Ponoka. Included is a spacious 20x30 garage, a capped deep well, and electricity ready at the property line, everything you need to start building your dream retreat!