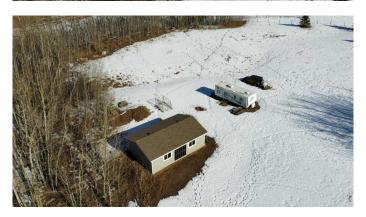

#### \$240,900

0 Bedroom, 0.00 Bathroom, Land on 3.96 Acres

Heartland Country Estates, Rural Ponoka County, Alberta

Are you ready? Discover 3.96 acres of prime land in the highly sought-after Gull Lake area, just a short stroll from the lake and convenient dock access. Immerse yourself in the stunning lake views and enjoy the serene natural surroundings within the Heartland Country Estates subdivision. This property is located near Raymond Shores and Meridian Beach, nearby town and cities is within 25 minutes drive like Lacombe and Ponoka. Included is a spacious 20x30 garage, a capped deep well, and electricity ready at the property line, everything you need to start building your dream retreat!