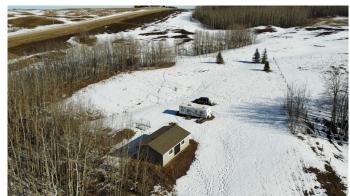

#### \$240,900

0 Bedroom, 0.00 Bathroom, Land on 3.96 Acres

Heartland Country Estates, Rural Ponoka County, Alberta

Are you ready? Discover 3.96 acres of prime land in the highly sought-after Gull Lake area, just a short stroll from the lake and convenient dock access. Immerse yourself in the stunning lake views and enjoy the serene natural surroundings within the Heartland Country Estates subdivision. This property is located near Raymond Shores and Meridian Beach, nearby town and cities is within 25 minutes drive like Lacombe and Ponoka. Included is a spacious 20x30 garage, a capped deep well, and electricity ready at the property line, everything you need to start building your dream retreat!