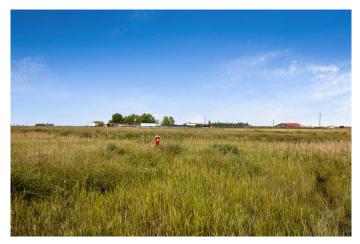

### \$424,900

0 Bedroom, 0.00 Bathroom, Land on 5.54 Acres

NONE, Rural Rocky View County, Alberta

This charming parcel of land has a lot to offer...

Ready to build or move on a home. Lots of room for a shop, barn and horses. Great location with beautiful views. Excellent new well, 10 gpm. Adjacent 4 acres may also be available for lease. Electrical and gas both located within meters. Located 12 miles from Stoney Trail SE, and only 2.5 miles from the flourishing town of Langdon. Minutes to schools, grocery stores, restaurants and Timmy's. A new community complex is being constructed with another shopping center coming soon. This is a great opportunity to own 5.54 acres of land on Calgary's doorstep!

# Exterior

Lot Description Near Golf Course, Level, Pasture