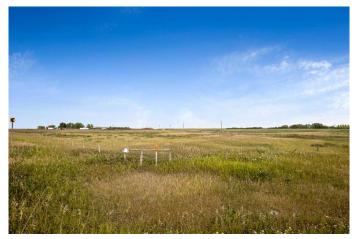

### \$424,900

0 Bedroom, 0.00 Bathroom, Land on 5.54 Acres

NONE, Rural Rocky View County, Alberta

This charming parcel of land has a lot to offer...

Ready to build or move on a home. Lots of room for a shop, barn and horses. Great location with beautiful views. Excellent new well, 10 gpm. Adjacent 4 acres may also be available for lease. Electrical and gas both located within meters. Located 12 miles from Stoney Trail SE, and only 2.5 miles from the flourishing town of Langdon. Minutes to schools, grocery stores, restaurants and Timmy's. A new community complex is being constructed with another shopping center coming soon. This is a great opportunity to own 5.54 acres of land on Calgary's doorstep!

# Exterior

Lot Description Near Golf Course, Level, Pasture