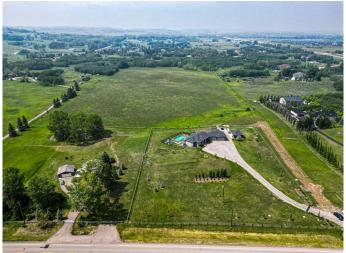

# \$2,100,000 - 32 Street E, Rural Foothills County

MLS® #A2190118

\$2,100,000

0 Bedroom, 0.00 Bathroom, Land on 32.49 Acres

NONE, Rural Foothills County, Alberta

Location: Situated in the heart of a fast-growing area, with easy access to South Calgary, shopping centers, recreational facilities, golf courses, schools, and hospitals, making it highly desirable for potential buyers.

Features: The land offers a good mix of hayland and bush, catering to diverse development possibilities. Its natural features could appeal to developers seeking versatile landscapes for residential or mixed-use projects.