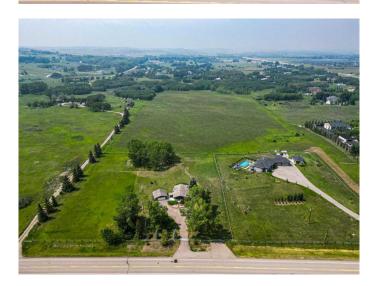

# \$2,100,000 - 32 Street E, Rural Foothills County

MLS® #A2190118

\$2,100,000

0 Bedroom, 0.00 Bathroom, Land on 32.49 Acres

NONE, Rural Foothills County, Alberta

Location: Situated in the heart of a fast-growing area, with easy access to South Calgary, shopping centers, recreational facilities, golf courses, schools, and hospitals, making it highly desirable for potential buyers.

Features: The land offers a good mix of hayland and bush, catering to diverse development possibilities. Its natural features could appeal to developers seeking versatile landscapes for residential or mixed-use projects.