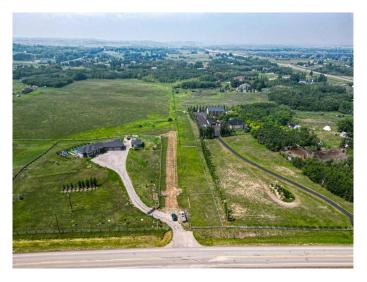

# \$2,100,000 - 32 Street E, Rural Foothills County

MLS® #A2190118

\$2,100,000

0 Bedroom, 0.00 Bathroom, Land on 32.49 Acres

NONE, Rural Foothills County, Alberta

Location: Situated in the heart of a fast-growing area, with easy access to South Calgary, shopping centers, recreational facilities, golf courses, schools, and hospitals, making it highly desirable for potential buyers.

Features: The land offers a good mix of hayland and bush, catering to diverse development possibilities. Its natural features could appeal to developers seeking versatile landscapes for residential or mixed-use projects.

Development Potential: With its size and layout, there is significant potential for subdivision into seven 4-acre parcels. Full access from both the east and west boundaries enhances the appeal and feasibility of the project.

Approval Process: The accessibility and layout of the land make it conducive to presenting a compelling case to the Foothills Municipal District for approval, streamlining the development process.

Overall, this property presents an excellent opportunity for developers and investors looking to capitalize on the growing demand for residential or mixed-use developments in the area.