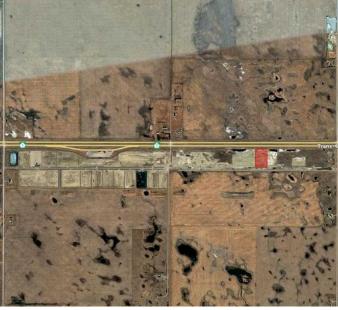

### \$1

0 Bedroom, 0.00 Bathroom, Land on 5.00 Acres

N/A, Rural Wheatland County, Alberta

Prime Industrial/Commercial Land for Lease. Secure a long-term lease in the New Origin Business Park at Dehavlin Airport and invest in a location designed for business success. This flat, industrial/commercial-zoned land offers exceptional highway exposure and easy access to Hwy 1, just 30 minutes from downtown Calgary.

## **Community Information**

| Address     | 84 Durum Road E |
|-------------|-----------------|
| Subdivision | N/A             |

| City                   | Rural Wheatland County                                      |  |
|------------------------|-------------------------------------------------------------|--|
| County                 | Wheatland County                                            |  |
| Province               | Alberta                                                     |  |
| Postal Code            | T0J 1X0                                                     |  |
| Amenities              |                                                             |  |
| Utilities              | Cable Available, Electricity Available, Water Not Available |  |
| Exterior               |                                                             |  |
| Lot Description        | Cleared, Level, Open Lot                                    |  |
| Additional Information |                                                             |  |
| Date Listed            | February 2nd, 2025                                          |  |
| Days on Market         | 189                                                         |  |
| Zoning                 | IG Industrial General                                       |  |
| Listing Details        |                                                             |  |