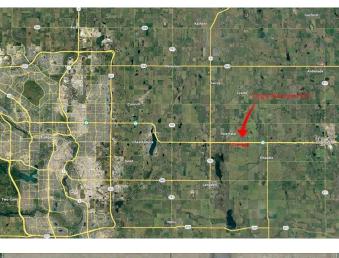

### \$1

0 Bedroom, 0.00 Bathroom, Land on 5.00 Acres

N/A, Rural Wheatland County, Alberta

Prime Industrial/Commercial Land for Lease. Secure a long-term lease in the New Origin Business Park at Dehavlin Airport and invest in a location designed for business success. This flat, industrial/commercial-zoned land offers exceptional highway exposure and easy access to Hwy 1, just 30 minutes from downtown Calgary.

With up to 5 acres available at rates as low as \$1.50 per sq. ft., this site provides flexible lot sizes tailored to your needs. Whether you're looking for a custom-built facility or a strategic hub for logistics and distribution, this prime location offers endless possibilities.