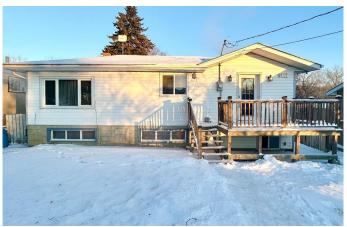

# \$225,000 - 9111 100 St, Lac La Biche

MLS® #A2190157

## \$225,000

3 Bedroom, 2.00 Bathroom, 972 sqft Residential on 0.24 Acres

Lac La Biche, Lac La Biche, Alberta

RENOVATED & REDUCED! Discover the potential of this 1972 sq. ft. home. The walls have been freshly painted and trim replaced! The kitchen counters tops are brand new! This property is perfect for people looking for a larger fenced backyard! This home is conveniently located near the college and hospital, making it an ideal spot for students or healthcare professionals. Possession can be immediate! Call to book your showing of this affordable home!

#### **Exterior**

Exterior Features Private Yard, Storage

Lot Description Back Yard, Few Trees, Rectangular Lot, Back Lane, Level

Roof Asphalt Shingle
Construction Composite Siding
Foundation Poured Concrete