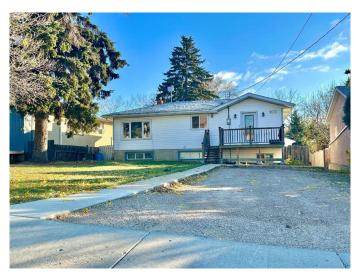

# \$225,000 - 9111 100 St, Lac La Biche

MLS® #A2190157

## \$225,000

3 Bedroom, 2.00 Bathroom, 972 sqft Residential on 0.24 Acres

Lac La Biche, Lac La Biche, Alberta

RENOVATED & REDUCED! Discover the potential of this 1972 sq. ft. home. The walls have been freshly painted and trim replaced! The kitchen counters tops are brand new! This property is perfect for people looking for a larger fenced backyard! This home is conveniently located near the college and hospital, making it an ideal spot for students or healthcare professionals. Possession can be immediate! Call to book your showing of this affordable home!

#### **Exterior**

Exterior Features Private Yard, Storage

Lot Description Back Yard, Few Trees, Rectangular Lot, Back Lane, Level

Roof Asphalt Shingle
Construction Composite Siding
Foundation Poured Concrete