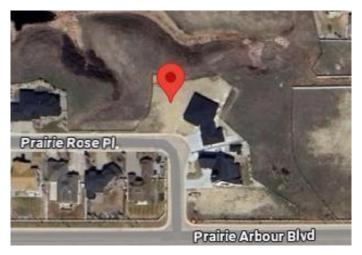

### \$319,000

0 Bedroom, 0.00 Bathroom, Land on 0.29 Acres

Arbour Ridge, Lethbridge, Alberta

Welcome to Prairie Arbour Estates! This community is the premier destination for estate living in south Lethbridge and serves as the benchmark for upscale developments in southern Alberta. Prairie Arbour Estates boasts unrivaled views of Sixmile Coulee and easy access to walking trails and the spectacular Prairie Arbour Park. This 0.29 acre lot sits in a quiet street with no through traffic and has rear and side boundaries against a beautiful environmental reserve. This particular location is very unique and lots at this price point are limited in quantity in this community. Comparative market value for a lot of this size and location makes this property a tremendously valuable investment.

## **Community Information**

Address 215 Prairie Rose Place S

Subdivision Arbour Ridge City Lethbridge

County Lethbridge Province Alberta

Postal Code T1K 5V7