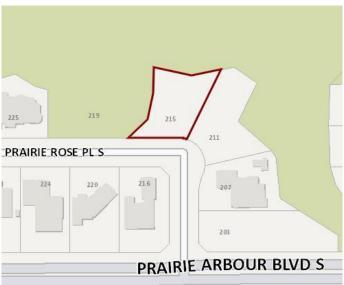

### \$319,000

0 Bedroom, 0.00 Bathroom, Land on 0.29 Acres

Arbour Ridge, Lethbridge, Alberta

Welcome to Prairie Arbour Estates! This community is the premier destination for estate living in south Lethbridge and serves as the benchmark for upscale developments in southern Alberta. Prairie Arbour Estates boasts unrivaled views of Sixmile Coulee and easy access to walking trails and the spectacular Prairie Arbour Park. This 0.29 acre lot sits in a quiet street with no through traffic and has rear and side boundaries against a beautiful environmental reserve. This particular location is very unique and lots at this price point are limited in quantity in this community. Comparative market value for a lot of this size and location makes this property a tremendously valuable investment.

## **Community Information**

Address 215 Prairie Rose Place S

Subdivision Arbour Ridge City Lethbridge

County Lethbridge Province Alberta

Postal Code T1K 5V7

#### **Exterior**

Lot Description Environmental Reserve, Near Shopping Center, No Neighbours Behind,

Street Lighting, Views