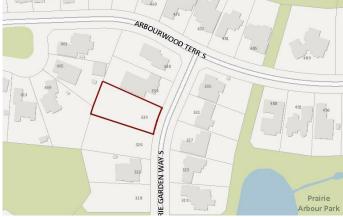

# \$319,000 - 330 Prairie Garden Way S, Lethbridge

MLS® #A2190256

#### \$319,000

0 Bedroom, 0.00 Bathroom, Land on 0.39 Acres

Arbour Ridge, Lethbridge, Alberta

Welcome to Prairie Arbour Estates! This community is the premier destination for estate living in south Lethbridge and serves as the benchmark for upscale developments in southern Alberta. Prairie Arbour Estates boasts unrivaled views of Sixmile Coulee and easy access to walking trails and the spectacular Prairie Arbour Park. This 0.39 acre lot has terrific frontage and can house many types and styles of home, including a large bungalow, bi-level, or two storey. Lots of this size are limited in south Lethbridge and even more limited at this price point. Comparative market value for a lot of this size and location makes this property a tremendously valuable investment.

### **Community Information**

| Address     | 330 Prairie Garden Way S |
|-------------|--------------------------|
| Subdivision | Arbour Ridge             |
| City        | Lethbridge               |