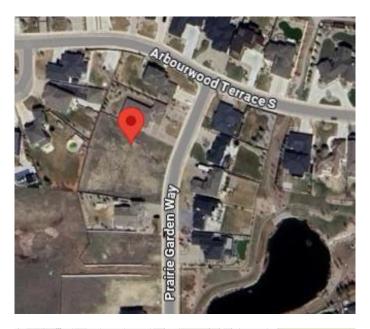

# \$319,000 - 330 Prairie Garden Way S, Lethbridge

MLS® #A2190256

#### \$319,000

0 Bedroom, 0.00 Bathroom, Land on 0.39 Acres

Arbour Ridge, Lethbridge, Alberta

Welcome to Prairie Arbour Estates! This community is the premier destination for estate living in south Lethbridge and serves as the benchmark for upscale developments in southern Alberta. Prairie Arbour Estates boasts unrivaled views of Sixmile Coulee and easy access to walking trails and the spectacular Prairie Arbour Park. This 0.39 acre lot has terrific frontage and can house many types and styles of home, including a large bungalow, bi-level, or two storey. Lots of this size are limited in south Lethbridge and even more limited at this price point. Comparative market value for a lot of this size and location makes this property a tremendously valuable investment.

### **Community Information**

| Address     | 330 Prairie Garden Way S |
|-------------|--------------------------|
| Subdivision | Arbour Ridge             |
| City        | Lethbridge               |