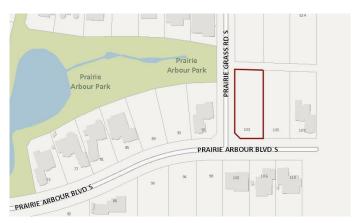

## \$329,000

0 Bedroom, 0.00 Bathroom, Land on 0.41 Acres

Arbour Ridge, Lethbridge, Alberta

Welcome to Prairie Arbour Estates! This community is the premier destination for estate living in south Lethbridge and serves as the benchmark for upscale developments in southern Alberta. Prairie Arbour Estates boasts unrivaled views of Sixmile Coulee and easy access to walking trails and the spectacular Prairie Arbour Park. This 0.41 acre lot sits on a quiet corner with a rear pathway and quick access across the street to the community park and playground. Comparative market value for a lot of this size and location makes this property a tremendously valuable investment.

### **Exterior**

Lot Description Near Shopping Center, Street Lighting, Corner Lot, Level