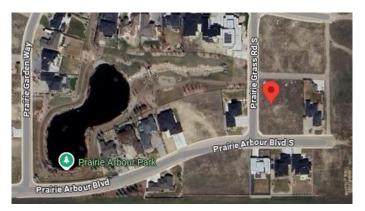

# \$329,000 - 101 Prairie Arbour Boulevard S, Lethbridge

MLS® #A2190268

## \$329,000

0 Bedroom, 0.00 Bathroom, Land on 0.41 Acres

Arbour Ridge, Lethbridge, Alberta

Welcome to Prairie Arbour Estates! This community is the premier destination for estate living in south Lethbridge and serves as the benchmark for upscale developments in southern Alberta. Prairie Arbour Estates boasts unrivaled views of Sixmile Coulee and easy access to walking trails and the spectacular Prairie Arbour Park. This 0.41 acre lot sits on a quiet corner with a rear pathway and quick access across the street to the community park and playground. Comparative market value for a lot of this size and location makes this property a tremendously valuable investment.

## **Community Information**

Address 101 Prairie Arbour Boulevard S

Subdivision Arbour Ridge
City Lethbridge
County Lethbridge
Province Alberta

Postal Code T1K 5W3