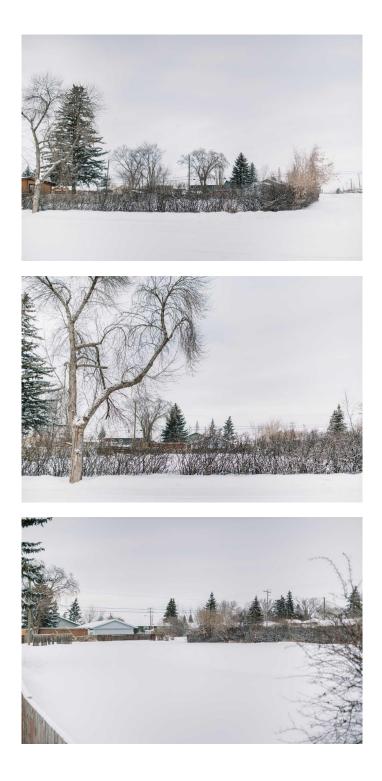

#### Rosedale, Stettler, Alberta

Discover a prime opportunity in Stettler with this expansive, nearly 15,000 square foot property! Formerly two large parcels, this property is perfect for building your dream home, with plenty of room for an additional garage, the garden of your dreams, or vast yard for the kids to play and dogs to roam. Ideally located near Stettler's newest park and within easy walking distance to schools restaurants, and shopping, this lot combines convenience and charm. This street is lined with beautiful mature trees that money can't buy, and combined with a lush hedge bordering the property meaning beauty and privacy are abundant from the start. With sewer and water already at the lot line, connection will be hassle-free. For the investor, this property has additional value, zoned R2, and legally subdivided into four smaller parcels, meaning expense and hassle are saved if multifamily development is on the agenda. With a combined tax assessed value at over \$160,000 this is an exceptional deal, priced to sell at just \$100,000. Don't miss out on this rare catch!