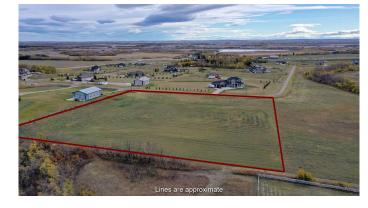

### \$169,900

0 Bedroom, 0.00 Bathroom, Land on 2.99 Acres

Canon Lake Estates, Rural Grande Prairie No. 1, County of, Alberta

Looking for the perfect spot to build your dream home? Look no further! This 2.99-acre parcel is conveniently located just 6 minutes from Grande Prairie, easily accessible via a paved road. Enjoy the scenic mountain views in a peaceful subdivision thatâ€<sup>TM</sup>s ready for you to create your ideal living space. Come see it today and envision your future in this beautiful location!