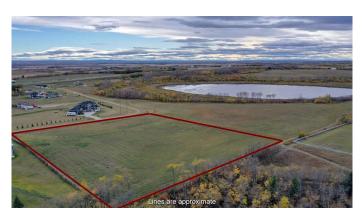

### \$169,900

0 Bedroom, 0.00 Bathroom, Land on 2.99 Acres

Canon Lake Estates, Rural Grande Prairie No. 1, County of, Alberta

Looking for the perfect spot to build your dream home? Look no further! This 2.99-acre parcel is conveniently located just 6 minutes from Grande Prairie, easily accessible via a paved road. Enjoy the scenic mountain views in a peaceful subdivision thatâ€<sup>TM</sup>s ready for you to create your ideal living space. Come see it today and envision your future in this beautiful location!