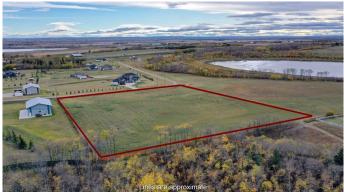

### \$169,900

0 Bedroom, 0.00 Bathroom, Land on 2.99 Acres

Canon Lake Estates, Rural Grande Prairie No. 1, County of, Alberta

Looking for the perfect spot to build your dream home? Look no further! This 2.99-acre parcel is conveniently located just 6 minutes from Grande Prairie, easily accessible via a paved road. Enjoy the scenic mountain views in a peaceful subdivision thatâ€<sup>TM</sup>s ready for you to create your ideal living space. Come see it today and envision your future in this beautiful location!