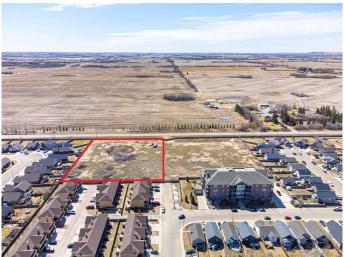

# \$1,100,000 - 1307 53 Avenue, Lloydminster

MLS® #A2190371

\$1,100,000

0 Bedroom, 0.00 Bathroom, Land on 2.75 Acres

College Park, Lloydminster, Alberta

Located within newer residential subdivision in the SW quadrant of the City of Lloydminster is this Prime development opportunity on the Alberta side of Lloydminster. This 2.75 acre parcel is zoned R4 medium density Residential with permitted uses including apartment with maximum lot coverage at 60% with maximum density at 150 dwellings per hectare. This property could also be developed with townhouse style units following municipal guidelines and regulations. This property is approximately 94 meters wide and 115 meters deep- There is great value realized in this parcel, with all the offsite service fees paid and the property service to the property lines. Access to the property is great via a paved roadway that leads from an existing R1/R4 neighborhood. For those wishing to own a larger parcel, they may also purchase the adjoining parcel (separately titled) that is for sale measuring 94 meters wide and 110 meters deep.