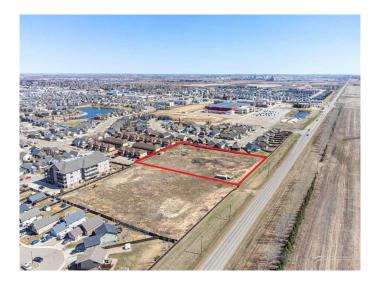

# \$1,100,000 - 1307 53 Avenue, Lloydminster

MLS® #A2190371

\$1,100,000

0 Bedroom, 0.00 Bathroom, Land on 2.75 Acres

College Park, Lloydminster, Alberta

Located within newer residential subdivision in the SW quadrant of the City of Lloydminster is this Prime development opportunity on the Alberta side of Lloydminster. This 2.75 acre parcel is zoned R4 medium density Residential with permitted uses including apartment with maximum lot coverage at 60% with maximum density at 150 dwellings per hectare. This property could also be developed with townhouse style units following municipal guidelines and regulations. This property is approximately 94 meters wide and 115 meters deep- There is great value realized in this parcel, with all the offsite service fees paid and the property service to the property lines. Access to the property is great via a paved roadway that leads from an existing R1/R4 neighborhood. For those wishing to own a larger parcel, they may also purchase the adjoining parcel (separately titled) that is for sale measuring 94 meters wide and 110 meters deep.