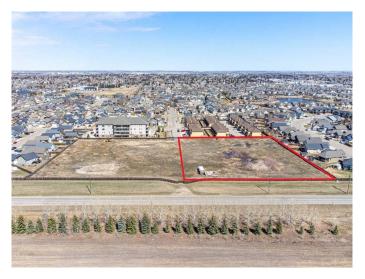

# \$1,100,000 - 1307 53 Avenue, Lloydminster

MLS® #A2190371

\$1,100,000

0 Bedroom, 0.00 Bathroom, Land on 2.75 Acres

College Park, Lloydminster, Alberta

Located within newer residential subdivision in the SW quadrant of the City of Lloydminster is this Prime development opportunity on the Alberta side of Lloydminster. This 2.75 acre parcel is zoned R4 medium density Residential with permitted uses including apartment with maximum lot coverage at 60% with maximum density at 150 dwellings per hectare. This property could also be developed with townhouse style units following municipal guidelines and regulations. This property is approximately 94 meters wide and 115 meters deep- There is great value realized in this parcel, with all the offsite service fees paid and the property service to the property lines. Access to the property is great via a paved roadway that leads from an existing R1/R4 neighborhood. For those wishing to own a larger parcel, they may also purchase the adjoining parcel (separately titled) that is for sale measuring 94 meters wide and 110 meters deep.