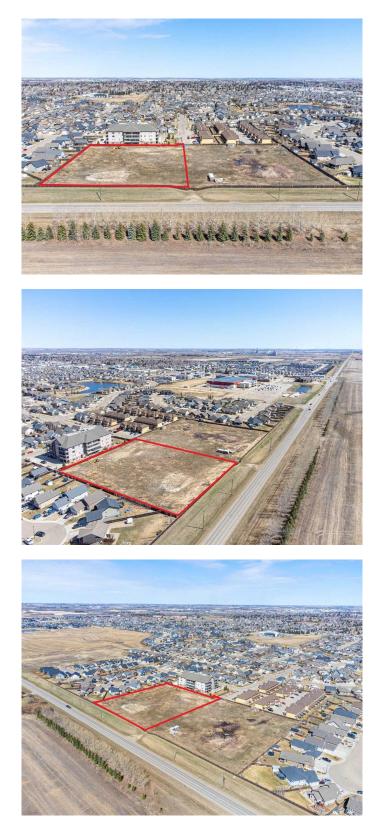

#### \$1,050,000

0 Bedroom, 0.00 Bathroom, Land on 2.65 Acres

College Park, Lloydminster, Alberta

Located within a newer residential subdivision in the SW quadrant of the City of Lloydminster is this Prime development opportunity on the Alberta side of Lloydminster. This 2.65 acre parcel is zoned R4 medium density Residential with permitted uses including apartment with maximum lot coverage at 60% with maximum density at 150 dwellings per hectare. This property could also be developed with townhouse style units following municipal guidelines and regulations. This property is approximately 94 meters wide and 110 meters deep- There is great value realized in this parcel, with all the off site service fees paid and the property service to the property lines. Access to the property is great via a paved roadway that leads from an existing R1/R4 neighborhood. For those wishing to own a larger parcel, they may also purchase the adjoining parcel (separately titled) that is for sale measuring 94 meters wide and 115 meters deep.