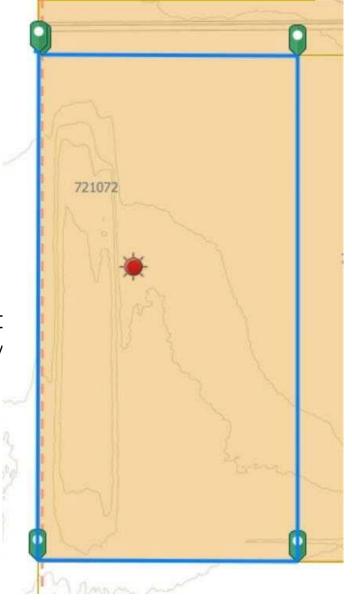

# **\$799,900 - 721072 Range Road 53, Rural Grande Prairie No. 1, County of**

MLS® #A2190497

## **Community Information**

Address 721072 Range Road 53

Subdivision Crossroads South

City Rural Grande Prairie No. 1, C

County Grande Prairie No. 1, County

Province Alberta
Postal Code T8X0N5