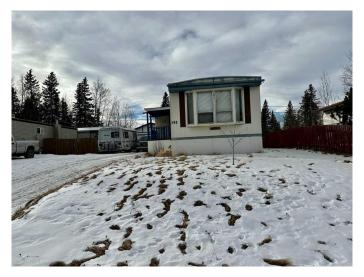

### \$205,000

4 Bedroom, 2.00 Bathroom, 1,121 sqft Residential on 0.14 Acres

Hillcrest, Hinton, Alberta

Discover the potential of this 1,121 sq. ft. mobile home situated on its own lot. Offering 4 bedrooms and 2 bathrooms, this home provides plenty of space for family living. The property includes a 24x20 double detached garage, perfect for vehicles or a workshop, along with a 12x16 shed for additional storage or projects. Sold as-is, where-is, this property presents a fantastic opportunity for customization and personal touches to make it your own!

#### **Essential Information**

MLS® # A2190528 Price \$205,000

Bedrooms 4
Bathrooms 2.00
Full Baths 1
Half Baths 1

Square Footage 1,121 Acres 0.14 Year Built 1973

Type Residential
Sub-Type Detached
Style Mobile
Status Active

# **Community Information**

Address 103 Larch Street

Subdivision Hillcrest
City Hinton

County Yellowhead County

Province Alberta
Postal Code T7V 1M6