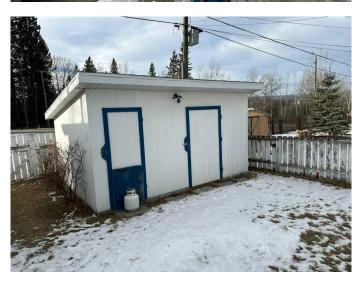

### \$205,000

4 Bedroom, 2.00 Bathroom, 1,121 sqft Residential on 0.14 Acres

Hillcrest, Hinton, Alberta

Discover the potential of this 1,121 sq. ft. mobile home situated on its own lot. Offering 4 bedrooms and 2 bathrooms, this home provides plenty of space for family living. The property includes a 24x20 double detached garage, perfect for vehicles or a workshop, along with a 12x16 shed for additional storage or projects. Sold as-is, where-is, this property presents a fantastic opportunity for customization and personal touches to make it your own!