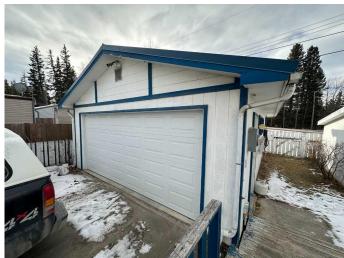

### \$205,000

4 Bedroom, 2.00 Bathroom, 1,121 sqft Residential on 0.14 Acres

Hillcrest, Hinton, Alberta

Discover the potential of this 1,121 sq. ft. mobile home situated on its own lot. Offering 4 bedrooms and 2 bathrooms, this home provides plenty of space for family living. The property includes a 24x20 double detached garage, perfect for vehicles or a workshop, along with a 12x16 shed for additional storage or projects. Sold as-is, where-is, this property presents a fantastic opportunity for customization and personal touches to make it your own!

#### **Amenities**

Parking Spaces 6

Parking Double Garage Detached

# of Garages 2