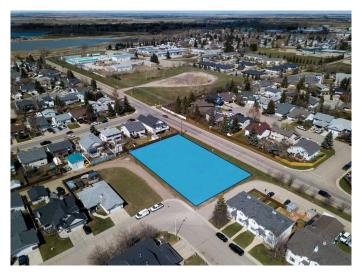

#### \$990,000

0 Bedroom, 0.00 Bathroom, Land on 0.65 Acres

Parkwood, Strathmore, Alberta

A prime 0.65-acre vacant lot in Strathmore, Alberta, zoned R3 for high-density multi-family housing (up to 100 units), offers opportunities for development, including affordable or senior housing. The parcel dimensions are 63.92m x 41.17m. Buyers can develop or hold the property as Strathmore grows.

### **Additional Information**

| Date Listed    | January 28th, 2025 |
|----------------|--------------------|
| Days on Market | 178                |
| Zoning         | R3                 |