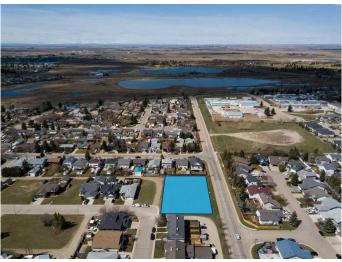

#### \$990,000

0 Bedroom, 0.00 Bathroom, Land on 0.65 Acres

Parkwood, Strathmore, Alberta

A prime 0.65-acre vacant lot in Strathmore, Alberta, zoned R3 for high-density multi-family housing (up to 100 units), offers opportunities for development, including affordable or senior housing. The parcel dimensions are 63.92m x 41.17m. Buyers can develop or hold the property as Strathmore grows.

### **Additional Information**

| Date Listed    | January 28th, 2025 |
|----------------|--------------------|
| Days on Market | 178                |
| Zoning         | R3                 |