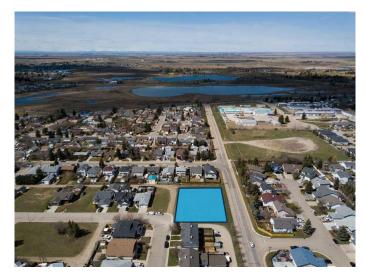

#### \$990,000

0 Bedroom, 0.00 Bathroom, Land on 0.65 Acres

Parkwood, Strathmore, Alberta

A prime 0.65-acre vacant lot in Strathmore, Alberta, zoned R3 for high-density multi-family housing (up to 100 units), offers opportunities for development, including affordable or senior housing. The parcel dimensions are 63.92m x 41.17m. Buyers can develop or hold the property as Strathmore grows.

### **Additional Information**

| Date Listed    | January 28th, 2025 |
|----------------|--------------------|
| Days on Market | 178                |
| Zoning         | R3                 |