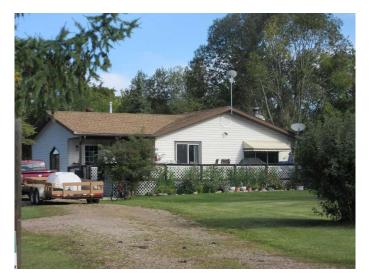

### \$279,500

2 Bedroom, 1.00 Bathroom, 1,270 sqft Residential on 0.80 Acres

Missawawi Lake Estate, Lac La Biche County, Alberta

Nestled in Missawawi Estates Phase 2, this 1,270 sq. ft. home sits on a 0.8-acre lot, offering a peaceful retreat just over 10 minutes from Lac La Biche. Built in 1988, this home features a cozy woodstove, large entrance / sitting room, large master bedroom, upgrades including a new high efficiency furnace, new tankless hot water on demand and a two-door detached garage, making it a great fit for those looking to downsize or enjoy quiet living close to town. You'll love the large yard with garden and mature trees for added privacy and giving you the feeling of being in your own private park. With no basement, this home provides convenient, low-maintenance living in a peaceful subdivision.

### **Exterior**

Exterior Features Storage

Lot Description Back Yard, Lawn, Irregular Lot, Level, Many Trees

Roof Asphalt Shingle

Construction Composite Siding

Foundation Piling(s)